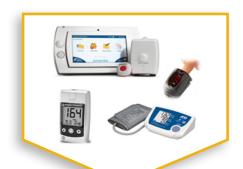

# WIRELESS ACCESSORIES EXTRA ACTIVITY SENSOR

| _ |                      |          |
|---|----------------------|----------|
|   | EXTRA HELP BUTTON    | \$22.50  |
|   | BLOOD PRESSURE METER | \$75.00  |
|   | GLUCOSE METER        | \$75.00  |
|   | WEIGHT SCALE         | \$75.00  |
|   | MEDICATION DISPENSER | \$75.00  |
|   | PULSE OXIMETER       | \$150.00 |
|   | SPIROMETER           | \$150.00 |