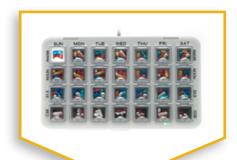

# **MED DISPENSER**

- WED DISPENSER Basic \$105.00

  VISUAL & AUDIBLE REMINDER

  MISSED MED CALL

  MISSED MED ALERT & REPORT

  ONLINE SCHEDULE & REPORT
- WED DISPENSER Locking \$142.50

  VISUAL & AUDIBLE REMINDER

  MISSED MED CALL

  MISSED MED ALERT & REPORT

  ONLINE SCHEDULE & REPORT

### **ACCESSORIES**

REFILLABLE FLAT PACK (EA) \$25.50